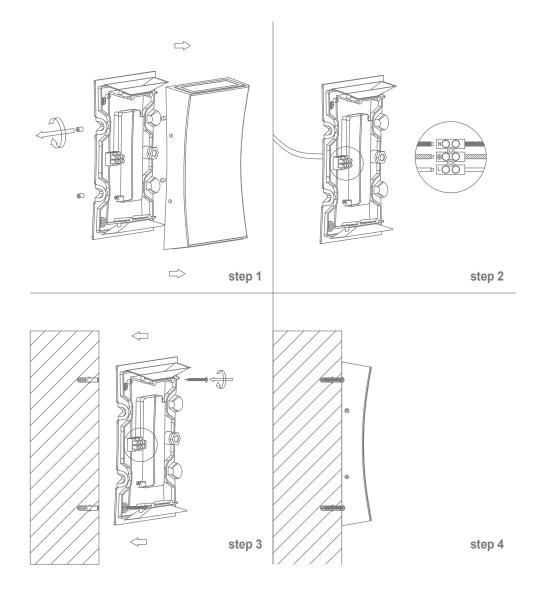

- -The lamp must be installed by professional electrician
  -Ensure the power supply is switched off before fitting this product

-Keep away from hot steam and corrosive gas